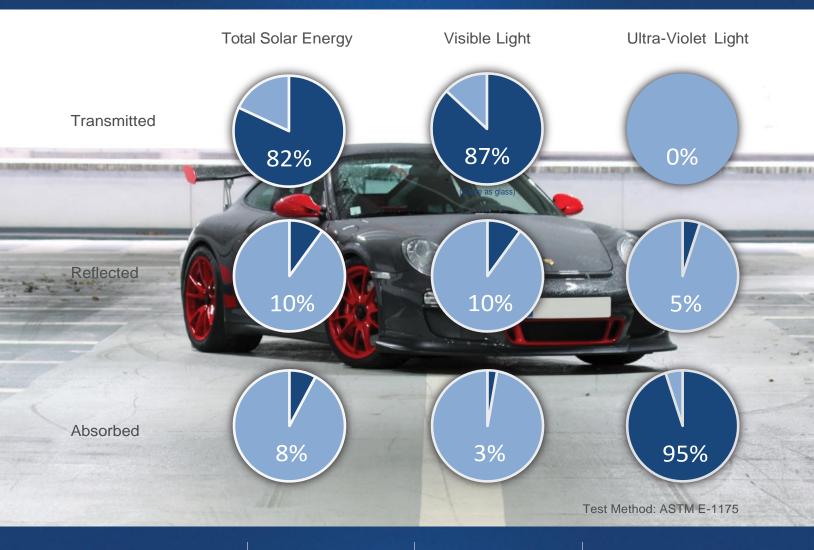

# What is ClearPlex Invisible Windshield Protection Film?

ClearPlex is a patented film that protects windshields from rock chips and other damage that is often caused by roadway debris. ClearPlex is truly invisible, providing optical clarity and UV Protection.

### Why should customers install ClearPlex?

ClearPlex provides three main benefits:

- •Impact resistance against normal road debris
- •UV Protection which reduces cabin heat and prolongs the interior life of the vehicle
- •Faster run-off of precipitation, providing better visibility